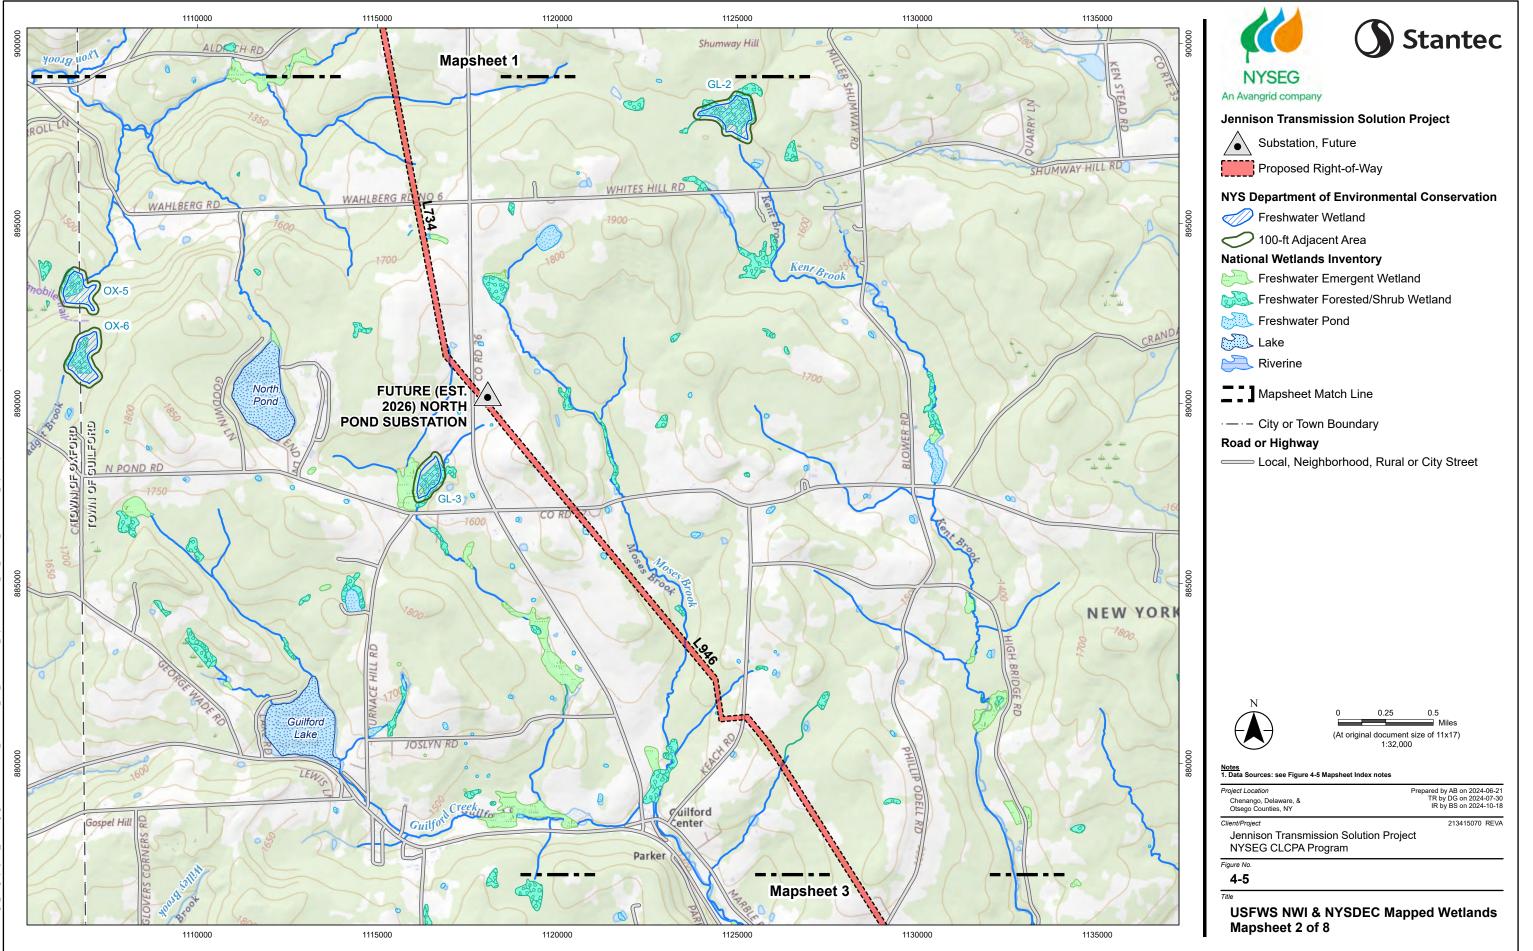

## **USFWS NWI and NYSDEC Mapped Wetlands**

This page intentionally left blank.

Disclaimer: This document has been prepared based on information provided by others as cited in the Notes section. Stantec has not verified the accuracy and/or completeness of this information and shall not be responsible for any errors or omissions which may be incorporated herein as a result. Stantec assumes no responsibility for data supplied in electronic format, and the recipient accept